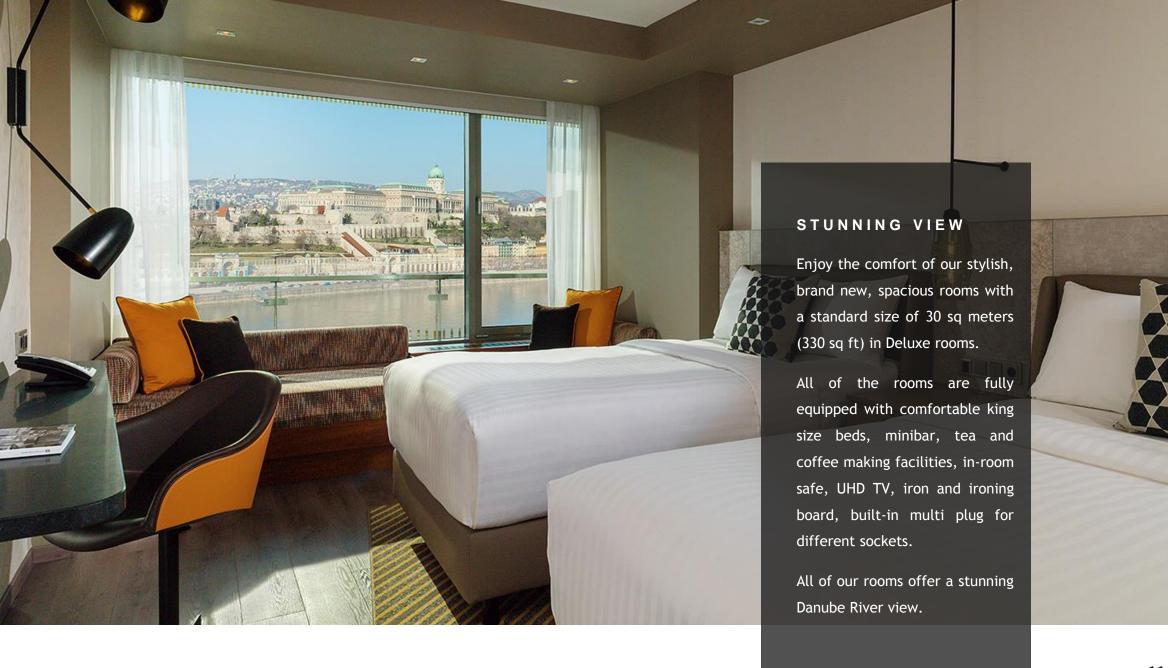

## UNRIVALLED EXECUTIVE **LOUNGE**

Enjoy the comfort of our executive package:

International breakfast (limited selection)

Hot and cold Hors d'ouvres every evening

Selection of fruits, sweets and snacks

Coffee and tea, local/international wine and beer

Honor bar every evening

International and local newspapers and magazines

TV corner and free Wi-Fi access

Laptop docking station, printer

Outdoor terrace overlooking the skyline of Budapest