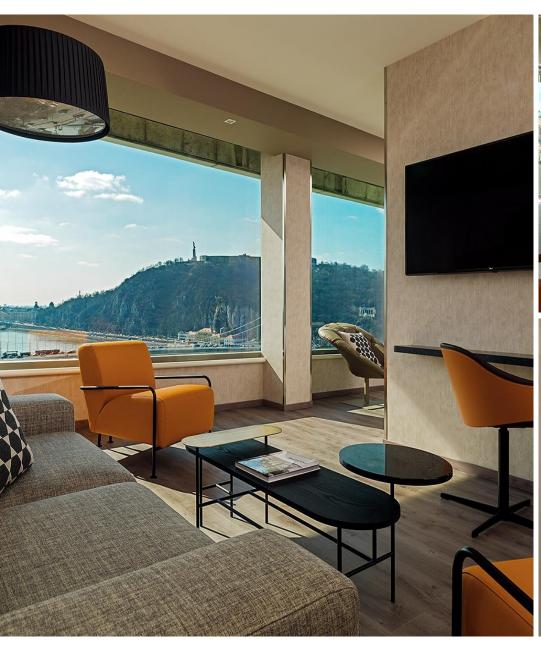

## UNRIVALLED EXECUTIVE **LOUNGE**

Enjoy the comfort of our executive package:

International breakfast (limited selection)

Hot and cold Hors d'ouvres every evening

Selection of fruits, sweets and snacks

Coffee and tea, local/international wine and beer

Honor bar every evening

International and local newspapers and magazines

TV corner and free Wi-Fi access

Laptop docking station, printer

Outdoor terrace overlooking the skyline of Budapest