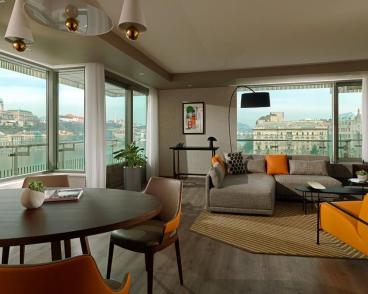

## UNRIVALLED EXECUTIVE **LOUNGE**

Enjoy the comfort of our executive package:

International breakfast (limited selection)

Hot and cold Hors d'ouvres every evening

Selection of fruits, sweets and snacks

Coffee and tea, local/international wine and beer

Honor bar every evening

International and local newspapers and magazines

TV corner and free Wi-Fi access

Laptop docking station, printer

Outdoor terrace overlooking the skyline of Budapest