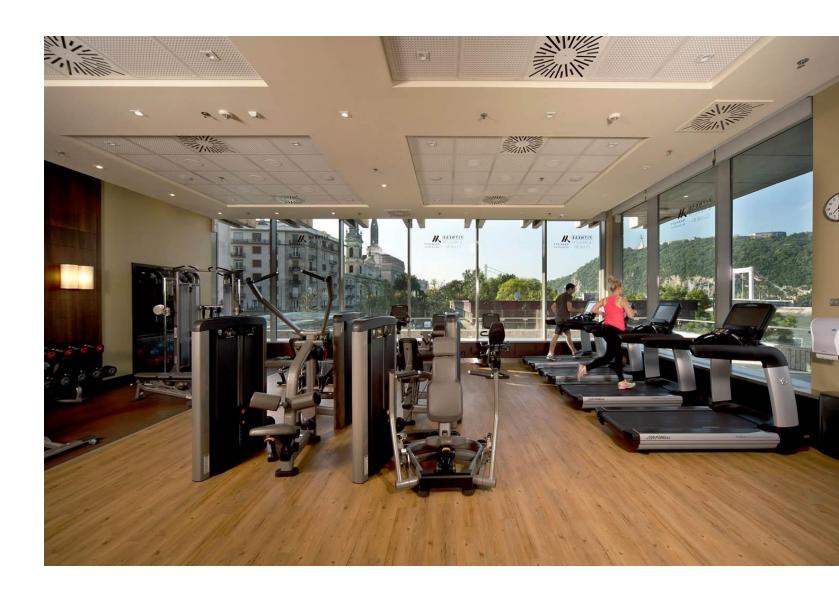

## FITNESS & HEALTH BY **MARRIOTT**

The ideal place to create a healthy lifestyle

The club with a breathtaking view in the heart of the city is truly an island of recreation

Services: access to the gym, group fitness, personal training, functional training, massage treatment, relaxation room with jacuzzi and saunas