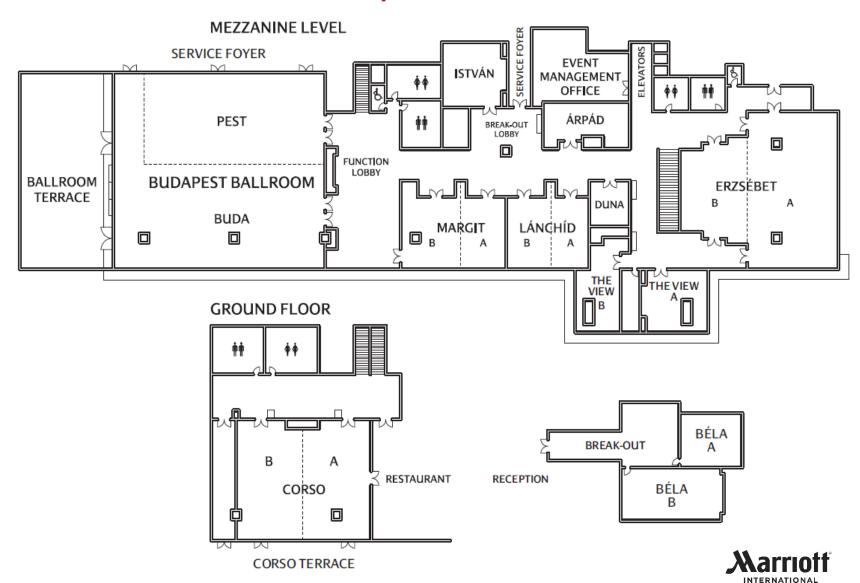

## Banquet Floorplan of the Budapest Marriott Hotel

CONFERENCE FACILITIES

#### BANQUET FLOORPLAN OF THE BUDAPEST MARRIOTT HOTEL

CONFERENCES FACILITIES

| NAME                  | LOCATION     | SQUARE<br>METER | LENGHT X<br>WIDTH<br>X HEIGHT | CAPACITY<br>IN THEATRE | CAPACITY IN<br>CLASSROOM | CAPACITY<br>U-SHAPE | CAPACITY IN<br>BOARDROOM | CAPACITY IN<br>HOLLOW SQUARE | CAPACITY IN CABARET STYLE | CAPACITY<br>IN RANQUET | CAPACITY IN RECEPTION |
|-----------------------|--------------|-----------------|-------------------------------|------------------------|--------------------------|---------------------|--------------------------|------------------------------|---------------------------|------------------------|-----------------------|
| Budapest<br>Ballroom  | Mezzanine    | 614             | 25.5x24x3,3                   | 650                    | 350                      | 78                  | 72                       | 102                          | 270                       | 450                    | 600                   |
| Buda Room             | Mezzanine    | 306             | 25.5x12x3.3                   | 380                    | 165                      | 72                  | 75                       | 75                           | 150                       | 220                    | 300                   |
| Pest Room             | Mezzanine    | 248             | 22.5x11x3.3                   | 250                    | 150                      | 63                  | 69                       | 69                           | 120                       | 200                    | 250                   |
| Erzsébet<br>Ballroom  | Mezzanine    | 360             | -                             | 350                    | 150                      | 65                  | 70                       | 70                           | 144                       | 240                    | 300                   |
| Erzsébet A            | Mezzanine    | 265             | 18.2x14.5x4.5                 | 250                    | 120                      | 50                  | 55                       | 55                           | 108                       | 180                    | 200                   |
| Erzsébet B            | Mezzanine    | 95              | 11.5x8.3x4.5                  | 70                     | 48                       | 30                  | 30                       | 36                           | 36                        | 60                     | 80                    |
| Corso Room            | Ground Floor | 182             | 12.5x14.5x3.3                 | 140                    | 80                       | 50                  | 60                       | 60                           | 78                        | 130                    | 180                   |
| Corso A               | Ground Floor | 91.5            | 12.5x7.3x3.3                  | 70                     | 40                       | 30                  | 30                       | 36                           | 30                        | 60                     | 80                    |
| Corso B               | Ground Floor | 91.5            | 12.5x7.3x3.3                  | 70                     | 54                       | 36                  | 40                       | 42                           | 42                        | 78                     | 90                    |
| Margit Room           | Mezzanine    | 114             | 8.8x13x3.1                    | 100                    | 50                       | 30                  | 36                       | 36                           | 36                        | 60                     | 80                    |
| Margit A              | Mezzanine    | 47              | 8.8x5.4x3.1                   | 50                     | 24                       | 22                  | 26                       | 26                           | 12                        | 20                     | 40                    |
| Margit B              | Mezzanine    | 67              | 8.8x7.5x3.1                   | 50                     | 24                       | 22                  | 26                       | 26                           | 18                        | 30                     | 40                    |
| Lánchíd Room          | Mezzanine    | 90              | 8.8x10.3x3.1                  | 100                    | 50                       | 30                  | 36                       | 36                           | 36                        | 60                     | 80                    |
| Lánchíd A             | Mezzanine    | 44              | 8.8x5x3.1                     | 50                     | 24                       | 22                  | 26                       | 26                           | 12                        | 20                     | 40                    |
| Lánchíd B             | Mezzanine    | 46              | 8.8x5.3x3.1                   | 50                     | 24                       | 22                  | 26                       | 26                           | 12                        | 20                     | 40                    |
| István                | Mezzanine    | 49              | 7.7x6.4x3.1                   | 40                     | 36                       | 32                  | 26                       | 40                           | 24                        | 30                     | 40                    |
| Árpád                 | Mezzanine    | 37              | 4x9.2x3.1                     | 30                     | 24                       | 24                  | 26                       | 28                           | 18                        | 20                     | 30                    |
| The View A            | Mezzanine    | 56              | 7x8x3.1                       | 24                     | 28                       | 15                  | 14                       | 20                           | 24                        | 30                     | 40                    |
| The View B            | Mezzanine    | 29              | 4.2x6.9x3.1                   | -                      | -                        | -                   | 12                       | -                            | -                         | -                      | -                     |
| Béla A                | Ground Floor | 26              | 5x5.2x2.9                     | 18                     | 12                       | 13                  | 12                       | 14                           | 12                        | 12                     | 15                    |
| Béla B                | Ground Floor | 36              | 4.5x8x2.9                     | 30                     | 30                       | 27                  | 28                       | 30                           | 24                        | 48                     | 30                    |
| Duna<br>Boardroom     | Mezzanine    | 20              | 4.2x4.8x3.1                   | 15                     | 10                       | 12                  | 10                       | 14                           | 6                         | 12                     | -                     |
| Pre-function<br>Lobby | Mezzanine    | 140             | 7.5×18.5×3.3                  | -                      | -                        | -                   | -                        | -                            | -                         | -                      | 150                   |
| Break-out<br>Lobby    | Mezzanine    | 112             | 11.4x9.1x3.3                  | -                      | -                        | -                   | -                        | -                            | -                         | -                      | 120                   |