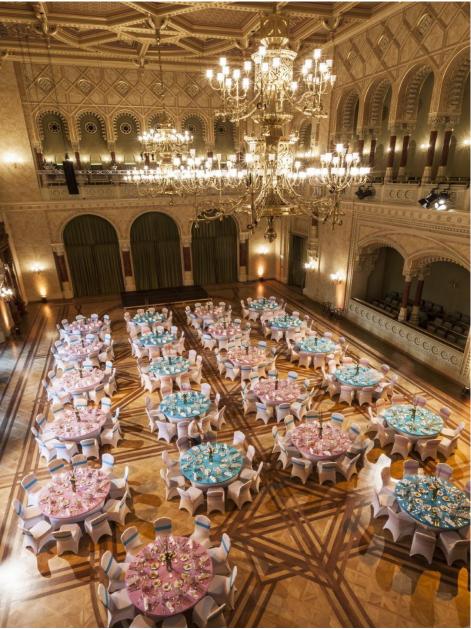

## Banquet Floorplan of the Budapest Marriott Hotel

CONFERENCE FACILITIES

# INSPIRED BEHIND THE **VIEW**

One of the city's largest hotel-based meeting venues

17 well-designed meeting rooms

BUDAPEST ballroom can take up 650 people

#### BANQUET FLOORPLAN OF THE BUDAPEST MARRIOTT HOTEL

CONFERENCES FACILITIES

### ENDLESS **POSSIBILITIES**

1,700 sq meters (18,300 sq ft) of total meeting space

Flexible break-out rooms and extended exhibition area

Most of the meeting rooms feature natural daylight and breathtaking Danube river-view