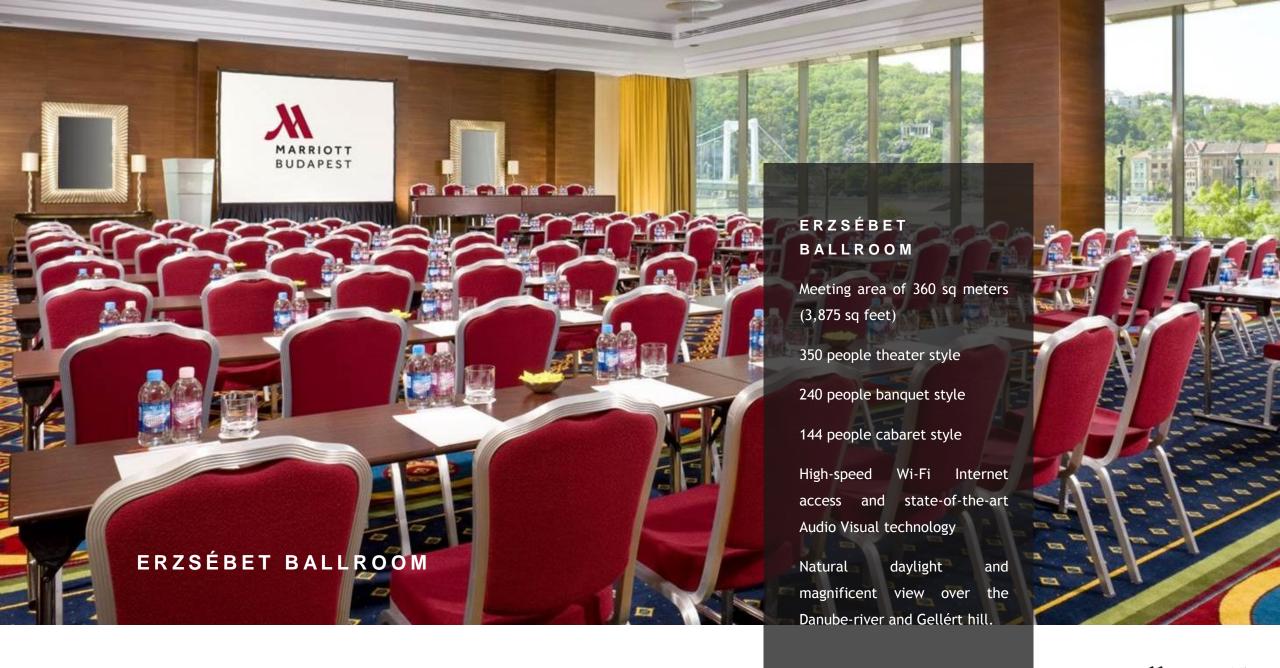

| NAME                  | LOCATION     | SQUARE<br>METER | LENGHT X<br>WIDTH<br>X HEIGHT | CAPACITY<br>IN THEATRE | CAPACITY IN<br>CLASSROOM | CAPACITY<br>U-SHAPE | CAPACITY IN<br>BOARDROOM | CAPACITY IN<br>HOLLOW SQUARE | CAPACITY IN CABARET STYLE | CAPACITY<br>IN RANQUET | CAPACITY IN RECEPTION |
|-----------------------|--------------|-----------------|-------------------------------|------------------------|--------------------------|---------------------|--------------------------|------------------------------|---------------------------|------------------------|-----------------------|
| Budapest<br>Ballroom  | Mezzanine    | 614             | 25.5x24x3,3                   | 650                    | 350                      | 78                  | 72                       | 102                          | 270                       | 450                    | 600                   |
| Buda Room             | Mezzanine    | 306             | 25.5x12x3.3                   | 380                    | 165                      | 72                  | 75                       | 75                           | 150                       | 220                    | 300                   |
| Pest Room             | Mezzanine    | 248             | 22.5x11x3.3                   | 250                    | 150                      | 63                  | 69                       | 69                           | 120                       | 200                    | 250                   |
| Erzsébet<br>Ballroom  | Mezzanine    | 360             | -                             | 350                    | 150                      | 65                  | 70                       | 70                           | 144                       | 240                    | 300                   |
| Erzsébet A            | Mezzanine    | 265             | 18.2x14.5x4.5                 | 250                    | 120                      | 50                  | 55                       | 55                           | 108                       | 180                    | 200                   |
| Erzsébet B            | Mezzanine    | 95              | 11.5x8.3x4.5                  | 70                     | 48                       | 30                  | 30                       | 36                           | 36                        | 60                     | 80                    |
| Corso Room            | Ground Floor | 182             | 12.5x14.5x3.3                 | 140                    | 80                       | 50                  | 60                       | 60                           | 78                        | 130                    | 180                   |
| Corso A               | Ground Floor | 91.5            | 12.5x7.3x3.3                  | 70                     | 40                       | 30                  | 30                       | 36                           | 30                        | 60                     | 80                    |
| Corso B               | Ground Floor | 91.5            | 12.5x7.3x3.3                  | 70                     | 54                       | 36                  | 40                       | 42                           | 42                        | 78                     | 90                    |
| Margit Room           | Mezzanine    | 114             | 8.8x13x3.1                    | 100                    | 50                       | 30                  | 36                       | 36                           | 36                        | 60                     | 80                    |
| Margit A              | Mezzanine    | 47              | 8.8x5.4x3.1                   | 50                     | 24                       | 22                  | 26                       | 26                           | 12                        | 20                     | 40                    |
| Margit B              | Mezzanine    | 67              | 8.8x7.5x3.1                   | 50                     | 24                       | 22                  | 26                       | 26                           | 18                        | 30                     | 40                    |
| Lánchíd Room          | Mezzanine    | 90              | 8.8x10.3x3.1                  | 100                    | 50                       | 30                  | 36                       | 36                           | 36                        | 60                     | 80                    |
| Lánchíd A             | Mezzanine    | 44              | 8.8x5x3.1                     | 50                     | 24                       | 22                  | 26                       | 26                           | 12                        | 20                     | 40                    |
| Lánchíd B             | Mezzanine    | 46              | 8.8x5.3x3.1                   | 50                     | 24                       | 22                  | 26                       | 26                           | 12                        | 20                     | 40                    |
| István                | Mezzanine    | 49              | 7.7x6.4x3.1                   | 40                     | 36                       | 32                  | 26                       | 40                           | 24                        | 30                     | 40                    |
| Árpád                 | Mezzanine    | 37              | 4x9.2x3.1                     | 30                     | 24                       | 24                  | 26                       | 28                           | 18                        | 20                     | 30                    |
| The View A            | Mezzanine    | 56              | 7x8x3.1                       | 24                     | 28                       | 15                  | 14                       | 20                           | 24                        | 30                     | 40                    |
| The View B            | Mezzanine    | 29              | 4.2x6.9x3.1                   | -                      | -                        | -                   | 12                       | -                            | -                         | -                      | -                     |
| Béla A                | Ground Floor | 26              | 5x5.2x2.9                     | 18                     | 12                       | 13                  | 12                       | 14                           | 12                        | 12                     | 15                    |
| Béla B                | Ground Floor | 36              | 4.5x8x2.9                     | 30                     | 30                       | 27                  | 28                       | 30                           | 24                        | 48                     | 30                    |
| Duna<br>Boardroom     | Mezzanine    | 20              | 4.2x4.8x3.1                   | 15                     | 10                       | 12                  | 10                       | 14                           | 6                         | 12                     | -                     |
| Pre-function<br>Lobby | Mezzanine    | 140             | 7.5×18.5×3.3                  | -                      | -                        | -                   | -                        | -                            | -                         | -                      | 150                   |
| Break-out<br>Lobby    | Mezzanine    | 112             | 11.4x9.1x3.3                  | -                      | -                        | -                   | -                        | -                            | -                         | -                      | 120                   |