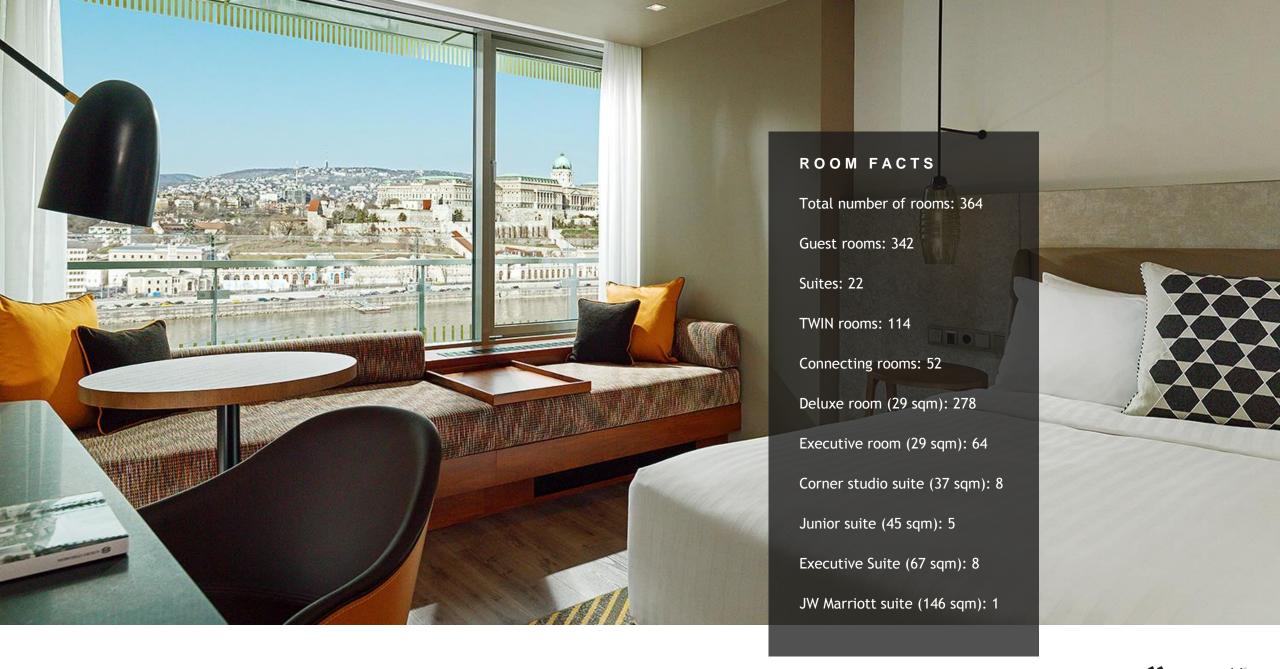

#### **BUDAPEST MARRIOTT**



BRILLIANT HOSTING STARTS HERE

#### MARRIOTT HOTELS IN BUDAPEST

Should it come for business, leisure or long term purposes Marriott offers a wide variety of hotels in Budapest to satisfy all the needs of an experience-minded traveler of our modern age.



























EXECUTIVE PACKAGE

## UNRIVALLED EXECUTIVE **LOUNGE**

Enjoy the comfort of our executive package:

International breakfast (limited selection)

Hot and cold Hors d'ouvres every evening

Selection of fruits, sweets and snacks

Coffee and tea, local/international wine and beer

Honor bar every evening

International and local newspapers and magazines

TV corner and free Wi-Fi access

Laptop docking station, printer

Outdoor terrace overlooking the skyline of Budapest





## Banquet Floorplan of the Budapest Marriott Hotel

CONFERENCE FACILITIES

# INSPIRED BEHIND THE **VIEW**

One of the city's largest hotel-based meeting venues

17 well-designed meeting rooms

BUDAPEST ballroom can take up 650 people





#### BANQUET FLOORPLAN OF THE BUDAPEST MARRIOTT HOTEL

CONFERE