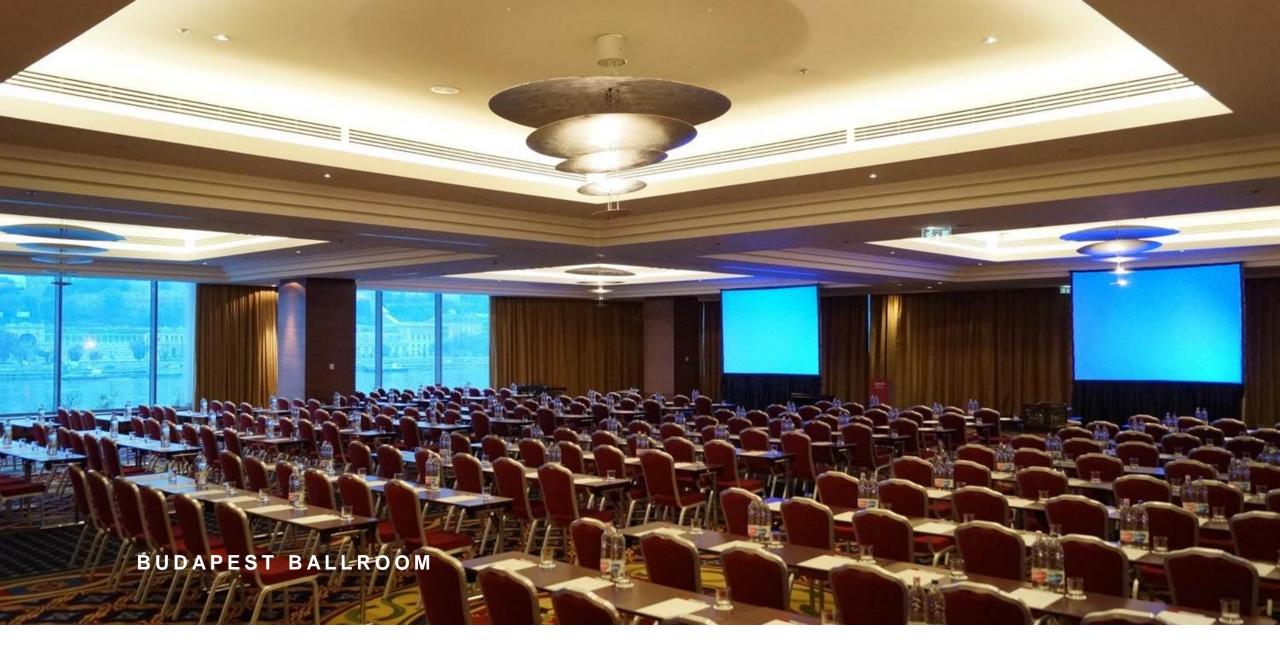

| NAME                  | LOCATION     | SQUARE<br>METER | LENGHT X<br>WIDTH<br>X HEIGHT | CAPACITY<br>IN THEATRE | CAPACITY IN<br>CLASSROOM | CAPACITY<br>U-SHAPE | CAPACITY IN<br>BOARDROOM | CAPACITY IN<br>HOLLOW SQUARE | CAPACITY IN CABARET STYLE | CAPACITY<br>IN RANQUET | CAPACITY IN RECEPTION |
|-----------------------|--------------|-----------------|-------------------------------|------------------------|--------------------------|---------------------|--------------------------|------------------------------|---------------------------|------------------------|-----------------------|
| Budapest<br>Ballroom  | Mezzanine    | 614             | 25.5x24x3,3                   | 650                    | 350                      | 78                  | 72                       | 102                          | 270                       | 450                    | 600                   |
| Buda Room             | Mezzanine    | 306             | 25.5x12x3.3                   | 380                    | 165                      | 72                  | 75                       | 75                           | 150                       | 220                    | 300                   |
| Pest Room             | Mezzanine    | 248             | 22.5x11x3.3                   | 250                    | 150                      | 63                  | 69                       | 69                           | 120                       | 200                    | 250                   |
| Erzsébet<br>Ballroom  | Mezzanine    | 360             | -                             | 350                    | 150                      | 65                  | 70                       | 70                           | 144                       | 240                    | 300                   |
| Erzsébet A            | Mezzanine    | 265             | 18.2x14.5x4.5                 | 250                    | 120                      | 50                  | 55                       | 55                           | 108                       | 180                    | 200                   |
| Erzsébet B            | Mezzanine    | 95              | 11.5x8.3x4.5                  | 70                     | 48                       | 30                  | 30                       | 36                           | 36                        | 60                     | 80                    |
| Corso Room            | Ground Floor | 182             | 12.5x14.5x3.3                 | 140                    | 80                       | 50                  | 60                       | 60                           | 78                        | 130                    | 180                   |
| Corso A               | Ground Floor | 91.5            | 12.5x7.3x3.3                  | 70                     | 40                       | 30                  | 30                       | 36                           | 30                        | 60                     | 80                    |
| Corso B               | Ground Floor | 91.5            | 12.5x7.3x3.3                  | 70                     | 54                       | 36                  | 40                       | 42                           | 42                        | 78                     | 90                    |
| Margit Room           | Mezzanine    | 114             | 8.8x13x3.1                    | 100                    | 50                       | 30                  | 36                       | 36                           | 36                        | 60                     | 80                    |
| Margit A              | Mezzanine    | 47              | 8.8x5.4x3.1                   | 50                     | 24                       | 22                  | 26                       | 26                           | 12                        | 20                     | 40                    |
| Margit B              | Mezzanine    | 67              | 8.8x7.5x3.1                   | 50                     | 24                       | 22                  | 26                       | 26                           | 18                        | 30                     | 40                    |
| Lánchíd Room          | Mezzanine    | 90              | 8.8x10.3x3.1                  | 100                    | 50                       | 30                  | 36                       | 36                           | 36                        | 60                     | 80                    |
| Lánchíd A             | Mezzanine    | 44              | 8.8x5x3.1                     | 50                     | 24                       | 22                  | 26                       | 26                           | 12                        | 20                     | 40                    |
| Lánchíd B             | Mezzanine    | 46              | 8.8x5.3x3.1                   | 50                     | 24                       | 22                  | 26                       | 26                           | 12                        | 20                     | 40                    |
| István                | Mezzanine    | 49              | 7.7x6.4x3.1                   | 40                     | 36                       | 32                  | 26                       | 40                           | 24                        | 30                     | 40                    |
| Árpád                 | Mezzanine    | 37              | 4x9.2x3.1                     | 30                     | 24                       | 24                  | 26                       | 28                           | 18                        | 20                     | 30                    |
| The View A            | Mezzanine    | 56              | 7x8x3.1                       | 24                     | 28                       | 15                  | 14                       | 20                           | 24                        | 30                     | 40                    |
| The View B            | Mezzanine    | 29              | 4.2x6.9x3.1                   | -                      | -                        | -                   | 12                       | -                            | -                         | -                      | -                     |
| Béla A                | Ground Floor | 26              | 5x5.2x2.9                     | 18                     | 12                       | 13                  | 12                       | 14                           | 12                        | 12                     | 15                    |
| Béla B                | Ground Floor | 36              | 4.5x8x2.9                     | 30                     | 30                       | 27                  | 28                       | 30                           | 24                        | 48                     | 30                    |
| Duna<br>Boardroom     | Mezzanine    | 20              | 4.2x4.8x3.1                   | 15                     | 10                       | 12                  | 10                       | 14                           | 6                         | 12                     | -                     |
| Pre-function<br>Lobby | Mezzanine    | 140             | 7.5×18.5×3.3                  | -                      | -                        | -                   | -                        | -                            | -                         | -                      | 150                   |
| Break-out<br>Lobby    | Mezzanine    | 112             | 11.4x9.1x3.3                  | -                      | -                        | -                   | -                        | -                            | -                         | -                      | 120                   |