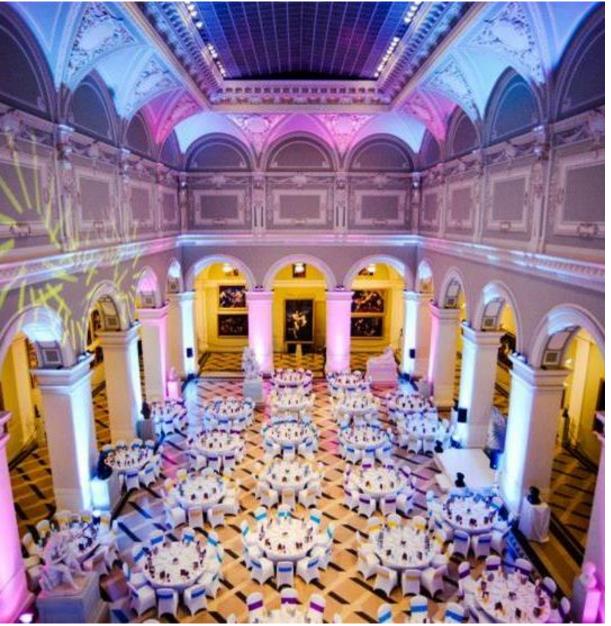

## Banquet Floorplan of the Budapest Marriott Hotel

CONFERENCE FACILITIES

# INSPIRED BEHIND THE **VIEW**

One of the city's largest hotel-based meeting venues

17 well-designed meeting rooms

BUDAPEST ballroom can take up 650 people

#### BANQUET FLOORPLAN OF THE BUDAPEST MARRIOTT HOTEL

CONFERENCES FACILITIES

### ENDLESS **POSSIBILITIES**

1,700 sq meters (18,300 sq ft) of total meeting space

Flexible break-out rooms and extended exhibition area

Most of the meeting rooms feature natural daylight and breathtaking Danube river-view