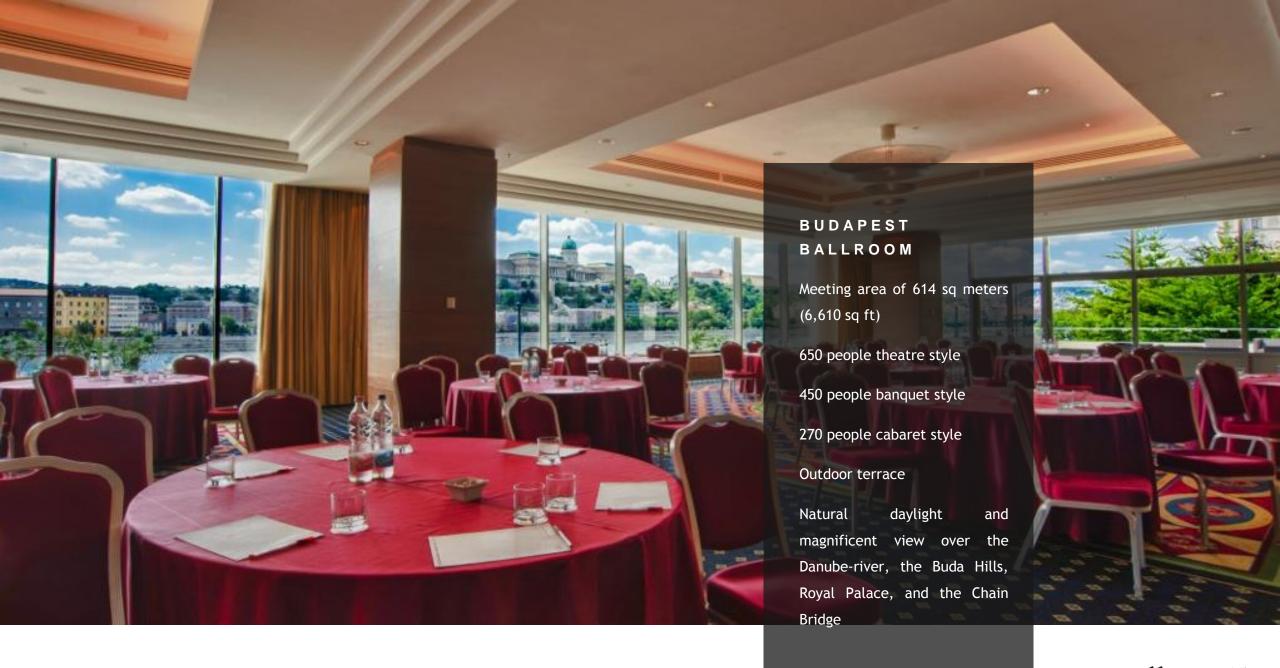

| NAME                  | LOCATION     | SQUARE<br>METER | LENGHT X<br>WIDTH<br>X HEIGHT | CAPACITY<br>IN THEATRE | CAPACITY IN<br>CLASSROOM | CAPACITY<br>U-SHAPE | CAPACITY IN<br>BOARDROOM | CAPACITY IN<br>HOLLOW SQUARE | CAPACITY IN CABARET STYLE | CAPACITY<br>IN RANQUET | CAPACITY IN RECEPTION |
|-----------------------|--------------|-----------------|-------------------------------|------------------------|--------------------------|---------------------|--------------------------|------------------------------|---------------------------|------------------------|-----------------------|
| Budapest<br>Ballroom  | Mezzanine    | 614             | 25.5x24x3,3                   | 650                    | 350                      | 78                  | 72                       | 102                          | 270                       | 450                    | 600                   |
| Buda Room             | Mezzanine    | 306             | 25.5x12x3.3                   | 380                    | 165                      | 72                  | 75                       | 75                           | 150                       | 220                    | 300                   |
| Pest Room             | Mezzanine    | 248             | 22.5x11x3.3                   | 250                    | 150                      | 63                  | 69                       | 69                           | 120                       | 200                    | 250                   |
| Erzsébet<br>Ballroom  | Mezzanine    | 360             | -                             | 350                    | 150                      | 65                  | 70                       | 70                           | 144                       | 240                    | 300                   |
| Erzsébet A            | Mezzanine    | 265             | 18.2x14.5x4.5                 | 250                    | 120                      | 50                  | 55                       | 55                           | 108                       | 180                    | 200                   |
| Erzsébet B            | Mezzanine    | 95              | 11.5x8.3x4.5                  | 70                     | 48                       | 30                  | 30                       | 36                           | 36                        | 60                     | 80                    |
| Corso Room            | Ground Floor | 182             | 12.5x14.5x3.3                 | 140                    | 80                       | 50                  | 60                       | 60                           | 78                        | 130                    | 180                   |
| Corso A               | Ground Floor | 91.5            | 12.5x7.3x3.3                  | 70                     | 40                       | 30                  | 30                       | 36                           | 30                        | 60                     | 80                    |
| Corso B               | Ground Floor | 91.5            | 12.5x7.3x3.3                  | 70                     | 54                       | 36                  | 40                       | 42                           | 42                        | 78                     | 90                    |
| Margit Room           | Mezzanine    | 114             | 8.8x13x3.1                    | 100                    | 50                       | 30                  | 36                       | 36                           | 36                        | 60                     | 80                    |
| Margit A              | Mezzanine    | 47              | 8.8x5.4x3.1                   | 50                     | 24                       | 22                  | 26                       | 26                           | 12                        | 20                     | 40                    |
| Margit B              | Mezzanine    | 67              | 8.8x7.5x3.1                   | 50                     | 24                       | 22                  | 26                       | 26                           | 18                        | 30                     | 40                    |
| Lánchíd Room          | Mezzanine    | 90              | 8.8x10.3x3.1                  | 100                    | 50                       | 30                  | 36                       | 36                           | 36                        | 60                     | 80                    |
| Lánchíd A             | Mezzanine    | 44              | 8.8x5x3.1                     | 50                     | 24                       | 22                  | 26                       | 26                           | 12                        | 20                     | 40                    |
| Lánchíd B             | Mezzanine    | 46              | 8.8x5.3x3.1                   | 50                     | 24                       | 22                  | 26                       | 26                           | 12                        | 20                     | 40                    |
| István                | Mezzanine    | 49              | 7.7x6.4x3.1                   | 40                     | 36                       | 32                  | 26                       | 40                           | 24                        | 30                     | 40                    |
| Árpád                 | Mezzanine    | 37              | 4x9.2x3.1                     | 30                     | 24                       | 24                  | 26                       | 28                           | 18                        | 20                     | 30                    |
| The View A            | Mezzanine    | 56              | 7x8x3.1                       | 24                     | 28                       | 15                  | 14                       | 20                           | 24                        | 30                     | 40                    |
| The View B            | Mezzanine    | 29              | 4.2x6.9x3.1                   | -                      | -                        | -                   | 12                       | -                            | -                         | -                      | -                     |
| Béla A                | Ground Floor | 26              | 5x5.2x2.9                     | 18                     | 12                       | 13                  | 12                       | 14                           | 12                        | 12                     | 15                    |
| Béla B                | Ground Floor | 36              | 4.5x8x2.9                     | 30                     | 30                       | 27                  | 28                       | 30                           | 24                        | 48                     | 30                    |
| Duna<br>Boardroom     | Mezzanine    | 20              | 4.2x4.8x3.1                   | 15                     | 10                       | 12                  | 10                       | 14                           | 6                         | 12                     | -                     |
| Pre-function<br>Lobby | Mezzanine    | 140             | 7.5×18.5×3.3                  | -                      | -                        | -                   | -                        | -                            | -                         | -                      | 150                   |
| Break-out<br>Lobby    | Mezzanine    | 112             | 11.4x9.1x3.3                  | -                      | -                        | -                   | -                        | -                            | -                         | -                      | 120                   |